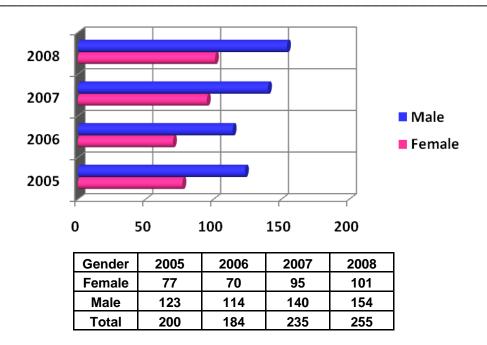

Fall 2005-2008 CUPA HR Faculty Full-time By Gender

| Race            | 2005 | 2006 | 2007 | 2008 |
|-----------------|------|------|------|------|
| White           | 74   | 64   | 84   | 98   |
| Black           | 87   | 87   | 105  | 107  |
| Asian           | 34   | 26   | 39   | 41   |
| Hispanic        | 5    | 7    | 6    | 7    |
| American Indian | 0    | 0    | 1    | 1    |
| Other           | 0    | 0    | 0    | 1    |
| Total           | 200  | 184  | 235  | 255  |