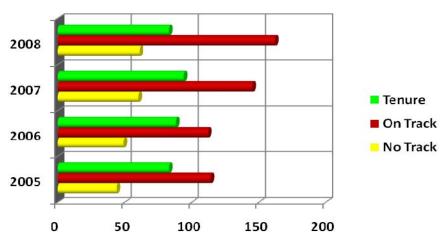

Fall 2005-2008 CUPA HR Faculty Full-time By Tenure Status

| Status   | 2005 | 2006 | 2007 | 2008 |
|----------|------|------|------|------|
| No Track | 12   | 12   | 30   | 39   |
| Retired  | 0    | 0    | 1    | 0    |
| On Track | 118  | 101  | 131  | 147  |
| Tenure   | 70   | 71   | 73   | 69   |
| Total    | 200  | 184  | 235  | 255  |