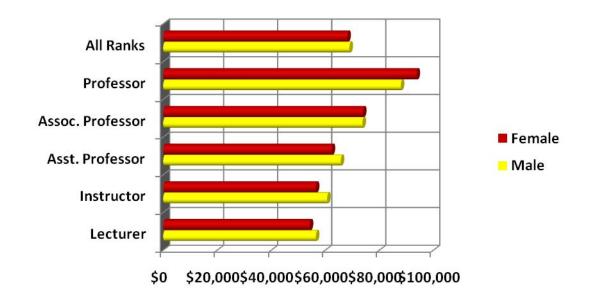

# By Fall 2007 CUPA HR Faculty Full-time By Average Salary

\$0 \$20,000 \$40,000 \$60,000 \$80,000\$100,000

| Salary           | Male     | Female     |
|------------------|----------|------------|
| Lecturer         | \$46,747 | \$52,672   |
| Instructor       | \$53,654 | \$50,748   |
| Asst. Professor  | \$61,068 | \$57,934   |
| Assoc. Professor | \$66,430 | \$65,388   |
| Professor        | \$81,037 | \$72,884   |
| Other            | \$0      | <b>\$0</b> |
| All Ranks        | \$65,359 | \$59,819   |