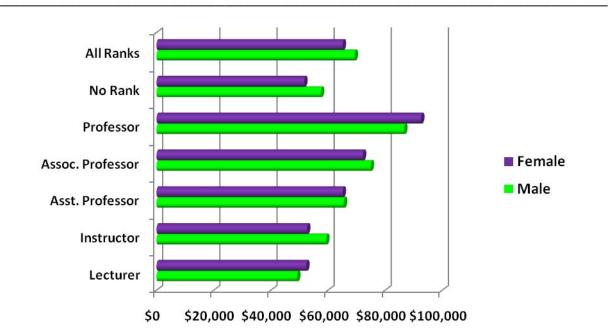

## Fall 2008 CUPA HR Faculty Full-time By Average Salary

| Salary           | Male     | Female   |
|------------------|----------|----------|
| Lecturer         | \$56,494 | \$54,217 |
| Instructor       | \$60,656 | \$56,473 |
| Asst. Professor  | \$65,686 | \$62,335 |
| Assoc. Professor | \$73,721 | \$73,899 |
| Professor        | \$87,901 | \$93,734 |
| All Ranks        | \$68,892 | \$68,132 |