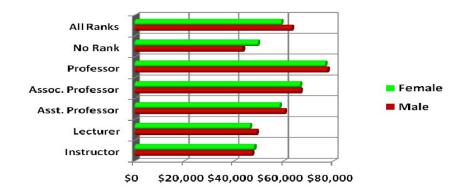

By Fall 2007 AAUP Faculty Full-time By Average Salary

| Salary           | Male     | Female   |  |
|------------------|----------|----------|--|
| Instructor       | \$50,081 | \$50,749 |  |
| Lecturer         | \$51,936 | \$50,451 |  |
| Asst. Professor  | \$61,020 | \$58,702 |  |
| Assoc. Professor | \$67,270 | \$65,388 |  |
| Professor        | \$80,823 | \$78,096 |  |
| No Rank          | \$42,997 | \$48,235 |  |
| All Ranks        | \$64,482 | \$59,278 |  |