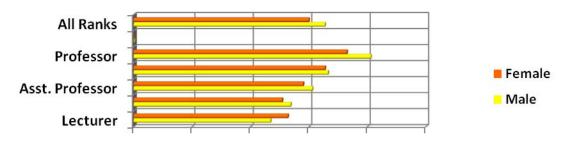

## Fall 2008 CUPA HR Faculty Full-time By Average Salary

| Salary           | Male     | Female   |
|------------------|----------|----------|
| Lecturer         | \$56,494 | \$54,217 |
| Instructor       | \$60,656 | \$56,473 |
| Asst. Professor  | \$65,686 | \$62,335 |
| Assoc. Professor | \$73,721 | \$73,899 |
| Professor        | \$87,901 | \$93,734 |
| All Ranks        | \$68,892 | \$68,132 |