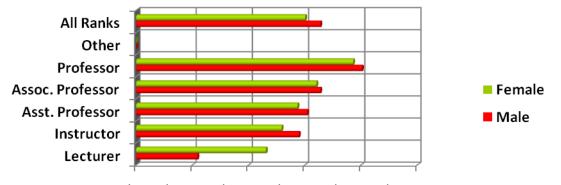

By Fall 2007 AAUP Faculty Full-time By Average Salary

| Salary           | Male     | Female   |  |
|------------------|----------|----------|--|
| Instructor       | \$50,081 | \$50,749 |  |
| Lecturer         | \$51,936 | \$50,451 |  |
| Asst. Professor  | \$61,020 | \$58,702 |  |
| Assoc. Professor | \$67,270 | \$65,388 |  |
| Professor        | \$80,823 | \$78,096 |  |
| No Rank          | \$42,997 | \$48,235 |  |
| All Ranks        | \$64,482 | \$59,278 |  |