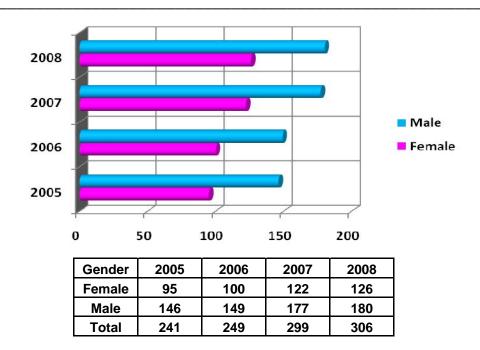

Fall 2005-2008 AAUP Faculty Full-time By Gender

| Race            | 2005 | 2006 | 2007 | 2008 |
|-----------------|------|------|------|------|
| White           | 77   | 82   | 98   | 109  |
| Black           | 114  | 118  | 138  | 130  |
| Asian           | 30   | 28   | 36   | 37   |
| Hispanic        | 6    | 7    | 6    | 6    |
| American Indian | 2    | 0    | 2    | 2    |
| Other           | 12   | 14   | 19   | 22   |
| Total           | 241  | 249  | 299  | 306  |