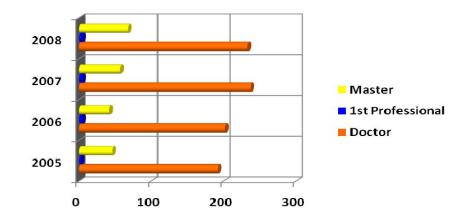

## Fall 2005-2008 CUPA HR Faculty Full-time By Degree

| Degree                       | 2005 | 2006 | 2007 | 2008 |
|------------------------------|------|------|------|------|
| Doctor                       | 178  | 162  | 190  | 201  |
| 1 <sup>st</sup> Professional | 3    | 3    | 2    | 2    |
| Master                       | 19   | 19   | 42   | 52   |
| Bachelor                     | 0    | 0    | 1    | 0    |
| Total                        | 200  | 184  | 235  | 255  |