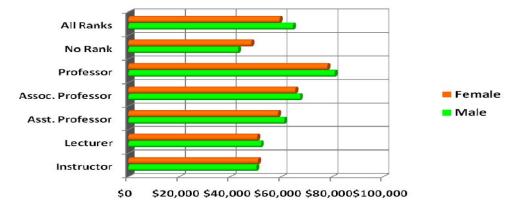

## Fall 2008 AAUP Faculty Full-time By Average Salary

| Salary           | Male     | Female   |
|------------------|----------|----------|
| Lecturer         | \$49,194 | \$52,402 |
| Instructor       | \$59,333 | \$52,664 |
| Asst. Professor  | \$65,553 | \$65,152 |
| Assoc. Professor | \$74,950 | \$72,232 |
| Professor        | \$86,668 | \$92,576 |
| No Rank          | \$57,484 | \$51,681 |
| All Ranks        | \$69,335 | \$65,152 |