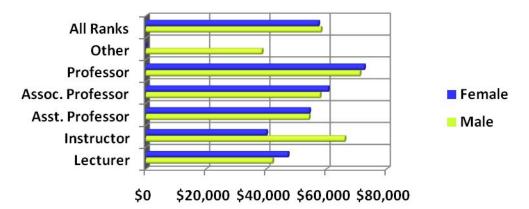

## Fall 2008 CUPA HR Faculty Full-time By Average Salary

| Salary           | Male     | Female   |
|------------------|----------|----------|
| Lecturer         | \$56,494 | \$54,217 |
| Instructor       | \$60,656 | \$56,473 |
| Asst. Professor  | \$65,686 | \$62,335 |
| Assoc. Professor | \$73,721 | \$73,899 |
| Professor        | \$87,901 | \$93,734 |
| All Ranks        | \$68,892 | \$68,132 |