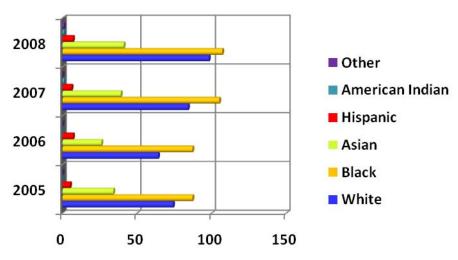

Fall 2005-2008 CUPA HR Faculty Full-time By Tenure Status

| Status   | 2005 | 2006 | 2007 | 2008 |
|----------|------|------|------|------|
| No Track | 12   | 12   | 30   | 39   |
| Retired  | 0    | 0    | 1    | 0    |
| On Track | 118  | 101  | 131  | 147  |
| Tenure   | 70   | 71   | 73   | 69   |
| Total    | 200  | 184  | 235  | 255  |