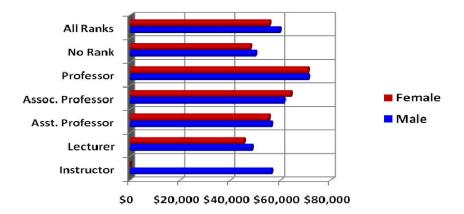

## Fall 2008 AAUP Faculty Full-time By Average Salary

| Salary           | Male     | Female   |
|------------------|----------|----------|
| Lecturer         | \$49,194 | \$52,402 |
| Instructor       | \$59,333 | \$52,664 |
| Asst. Professor  | \$65,553 | \$65,152 |
| Assoc. Professor | \$74,950 | \$72,232 |
| Professor        | \$86,668 | \$92,576 |
| No Rank          | \$57,484 | \$51,681 |
| All Ranks        | \$69,335 | \$65,152 |