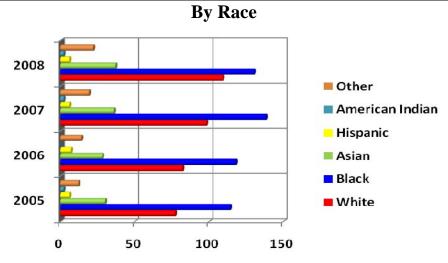

Fall 2005-2008 CUPA HR Faculty Full-time By Gender

| Race            | 2005 | 2006 | 2007 | 2008 |
|-----------------|------|------|------|------|
| White           | 74   | 64   | 84   | 98   |
| Black           | 87   | 87   | 105  | 107  |
| Asian           | 34   | 26   | 39   | 41   |
| Hispanic        | 5    | 7    | 6    | 7    |
| American Indian | 0    | 0    | 1    | 1    |
| Other           | 0    | 0    | 0    | 1    |
| Total           | 200  | 184  | 235  | 255  |