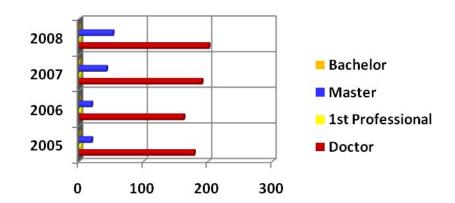

## Fall 2005-2008 CUPA HR Faculty Full-time By Degree

| Degree                       | 2005 | 2006 | 2007 | 2008 |
|------------------------------|------|------|------|------|
| Doctor                       | 178  | 162  | 190  | 201  |
| 1 <sup>st</sup> Professional | 3    | 3    | 2    | 2    |
| Master                       | 19   | 19   | 42   | 52   |
| Bachelor                     | 0    | 0    | 1    | 0    |
| Total                        | 200  | 184  | 235  | 255  |