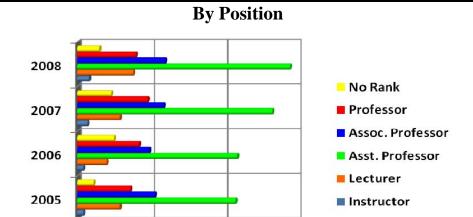

# **By Position**

| Position         | 2005 | 2006 | 2007 | 2008 |
|------------------|------|------|------|------|
| Lecturer         | 5    | 9    | 23   | 32   |
| Instructor       | 3    | 3    | 7    | 7    |
| Asst. Professor  | 113  | 99   | 120  | 130  |
| Assoc. Professor | 45   | 39   | 50   | 50   |
| Professor        | 33   | 34   | 35   | 36   |
| Other            | 1    | 0    | 0    | 0    |
| Total            | 200  | 184  | 235  | 255  |