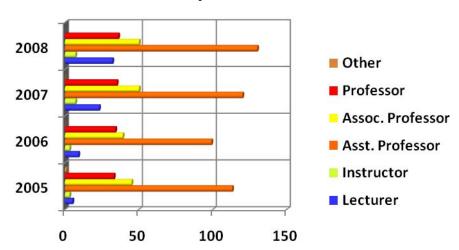

# **By Position**

| Position         | 2005 | 2006 | 2007 | 2008 |
|------------------|------|------|------|------|
| Lecturer         | 5    | 9    | 23   | 32   |
| Instructor       | 3    | 3    | 7    | 7    |
| Asst. Professor  | 113  | 99   | 120  | 130  |
| Assoc. Professor | 45   | 39   | 50   | 50   |
| Professor        | 33   | 34   | 35   | 36   |
| Other            | 1    | 0    | 0    | 0    |
| Total            | 200  | 184  | 235  | 255  |